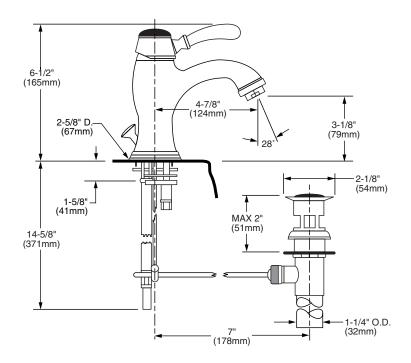

## Classic Single Lever Lavatory Faucet

- Cast brass spout and side valves
- Ceramic disc valve cartridge
- Flexible Hose Connections
- Includes 1-1/4" drain assembly

Maximum Flow Rate: 2.2 GPM (8.3L/min)

|                    | Handle Type | Product Number |   |
|--------------------|-------------|----------------|---|
| Single Hole Faucet | Lever       | 850/003        | l |

| Available Finishes: | Finish Code |
|---------------------|-------------|
| Polished Chrome     | 100         |
| Old Bronze          | 105         |
| UltraBrass          | 113         |
| Brushed Nickel      | 144         |
| Platinum Nickel     | 150         |
| Diamond (PVD)       | 167         |
| Antique Nickel      | 444         |