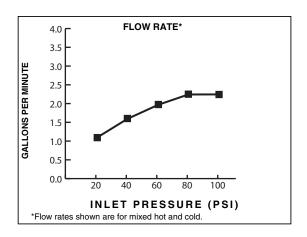

## Classic Single Lever Lavatory Faucet

- Cast brass spout and side valves
- Ceramic disc valve cartridge
- Flexible Hose Connections
- Includes 1-1/4" drain assembly

Maximum Flow Rate: 2.2 GPM (8.3L/min)